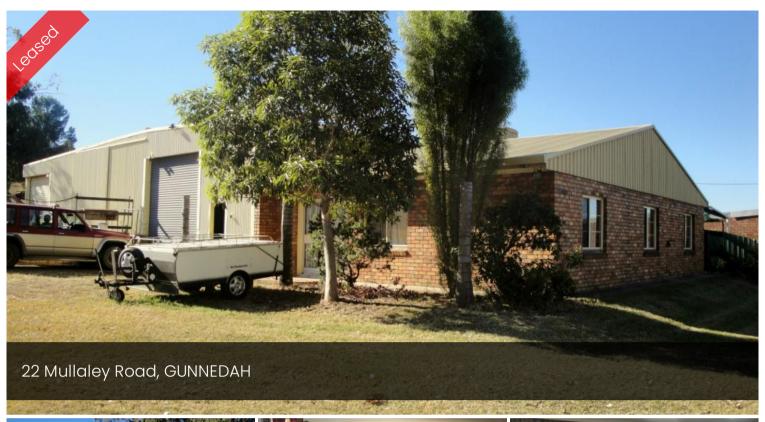

## HIGHWAY FRONTAGE, RUN YOUR BUSINESS FROM HOME

Large block in a prime industrial location having a large work shop and highway exposure with plenty of land to extend the current sheds and work shops.

The property features a 2 bedroom home having a neat and tidy electric kitchen, ducted evaporative A/C, wood fire, bathroom with spa bath, fully fenced yard and an out door entertainment area.

The options are endless with this property, live in the home and run your business, make time for an inspection.