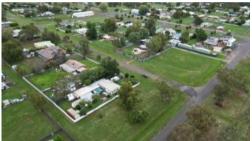

## Prime Vacant Land in the Heart of Curlewis!

Discover the endless possibilities awaiting you at 1 Pullaming Street, Curlewis – a vacant block of land that spans over 1000m². Positioned in the heart of Curlewis, this property blends tranquility with convenience.

Invest in more than just a property – invest in a lifestyle. As Curlewis continues to grow, so does the potential of this location. Proximity to local amenities, school, and a short drive to Gunnedah ensures convenience.